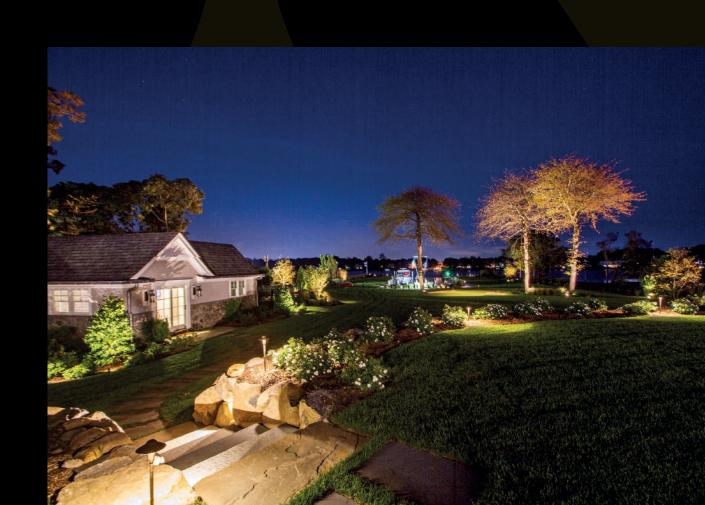

Enhance it by illuminating walkways and entryways, providing peace of mind.

**ENHACE SECURITY** 

EXTEND your LIVING SPACE

Extend it by allowing you to enjoy your outdoor haven well into the evening.