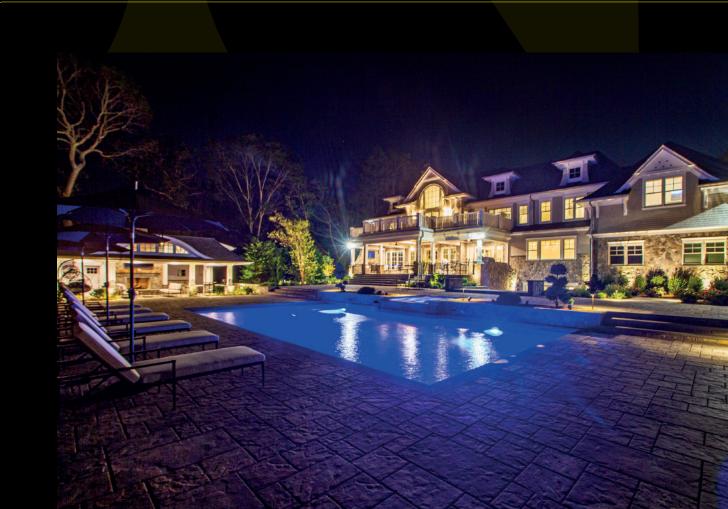

#### UNVELING THE POWER of Artful Lighting:

The beauty of your landscaping, trees, and architectural features.

HIGHLIGHT the natural BEAUTY

CREATE different zones and MOODS

From a romantic dining area to a playful space for your children.

Enhance it by illuminating walkways and entryways, providing peace of mind.

**ENHACE SECURITY** 

EXTEND your LIVING SPACE

Extend it by allowing you to enjoy your outdoor haven well into the evening.